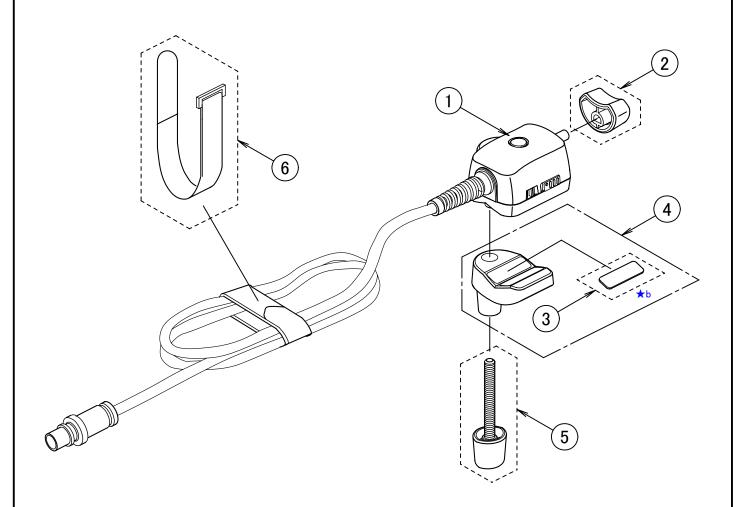

| No. | PART No. | DISCRIPTION          | Q'TY<br>USED | NOTE        |
|-----|----------|----------------------|--------------|-------------|
| 1   | ZC9EX-1  | ZC-9EX Base assembly | 1            |             |
| 2   | ZC9EX-2  | Zoom lever           | 1            | With screw  |
| 3   | ZC9EX-3  | Friction rubber      | 1            | 4 Pcs. set  |
| 4   | ZC9EX-4  | Clamp                | 1            | With rubber |
| 5   | ZC9EX-5  | Clamp screw          | 1            |             |
| 6   | ZC9EX-6  | Cable band           | 1            |             |